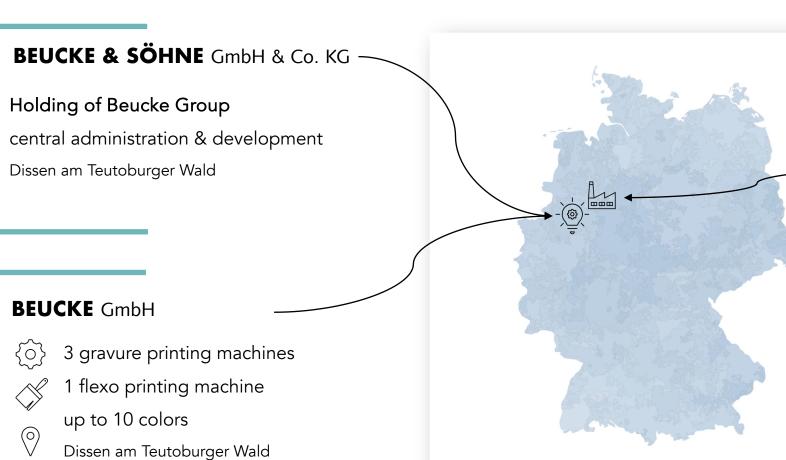

## We as a Group

-BEUCKE RAHNING GmbH & Co. KG

2 gravure printing machines

gup to 10 colors

processing

Bünde